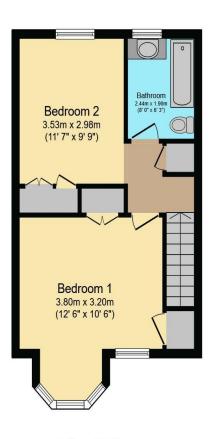

## Visit us at retirementhomesearch.co.uk

**Ground Floor** 

**First Floor** 

Total floor area 82.5 m<sup>2</sup> (888 sq.ft.) approx

This floor plan is for illustrative purposes only. It is not drawn to scale. Any measurements, floor areas (including any total floor area), openings and orientation are approximate. No details are guaranteed, they cannot be relied upon for any purpose and they do not form part of any agreement. No liability is taken for any error, omission or misstatement. A party must rely upon its own inspection(s). Powered by www.focalagent.com