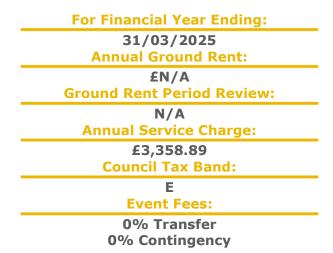

#### A TWO BEDROOM RETIREMENT TERRACE HOUSE WITH REAR GARDEN

Honeylands Drive is part of the Priory Green development and comprises of 35 cottages and 2 apartments arranged over 2 floors. The Resident Development Manager can be contacted from within each property in the case of an emergency and for periods when the Resident Development Manager is off duty there is a 24 hour emergency Appello call system with pendants. Each property comprises an entrance hall, lounge, kitchen, two bedrooms and a bathroom. Please speak to our property consultant if you require any information regarding Event Fees that may apply to this property.