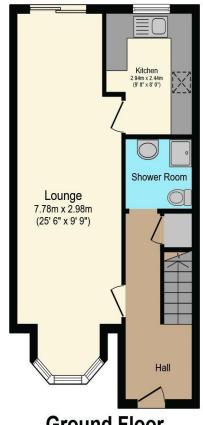

## Visit us at retirementhomesearch.co.uk

**Ground Floor** 

**First Floor** 

Total floor area 82.5 m<sup>2</sup> (888 sq.ft.) approx

This floor plan is for illustrative purposes only. It is not drawn to scale. Any measurements, floor areas (including any total floor area), openings and orientation are approximate. No details are guaranteed, they cannot be relied upon for any purpose and they do not form part of any agreement. No liability is taken for any error, omission or misstatement. A party must rely upon its own inspection(s). Powered by www.focalagent.com